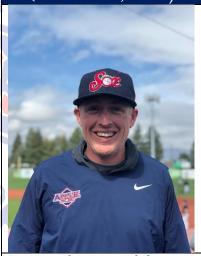

Tyler VonDracek
First season

VonDracek is in his first season as a pitching coach with the AppleSox. This will be VonDracek's second summer coaching in the West Coast League after serving as an assistant pitching coach for the Cowlitz Black Bears last summer. VonDracek has spent the last four season coaching at Yakima Valley College. This past season, the Whitworth alum was promoted from assistant pitching coach to the head pitching coach position with the Yaks.