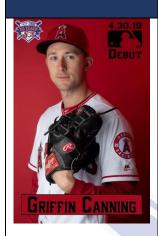

# TWO FORMER SOX ALUMS <u>MAKE MLB DEBUTS</u>

Keston Hiura

S.14.19 Девит By tossing 4.1 innings on April 30 against the Toronto Blue Jays, Griffin Canning became the 12<sup>th</sup> AppleSox alum to appear in an MLB game. Canning allowed three runs (all earned) on four hits and one walk while striking out six batters.

Canning picked up his first major-league win in his next outing, May 7 on the road against the Detroit Tigers. The right-hander allowed two runs (both earned) on four hits and a walk while striking out seven in 5.1 innings.

The Angels selected Canning 47<sup>th</sup> overall in the 2017 MLB First-Year Player Draft.

In 2014, Canning went 1-1 with a 1.61 ERA in five appearances (four starts). In each of his final two starts with the AppleSox, June 3 and 11, Canning tossed six scoreless innings and struck out eight and 10 batters, respectively.